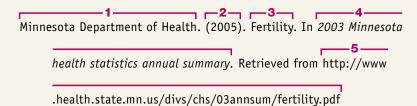

## Citation at a glance: Section in a Web document (APA)

To cite a section in a Web document in APA style, include the following elements:

- 1 Author
- **2** Date of publication or most recent update
- **3** Title of document on Web site
- **4** Title of Web site or section of site
- 5 URL of document

## REFERENCE LIST ENTRY FOR A SECTION IN A WEB DOCUMENT