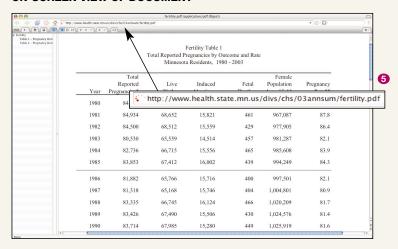

## Citation at a glance: Section in a Web document (APA)

To cite a section in a Web document in APA style, include the following elements:

- 1 Author
- **2** Date of publication or most recent update
- **3** Title of document on Web site
- **4** Title of Web site or section of site
- 5 URL of document

## **BROWSER PRINTOUT OF WEB SITE**



(continued)

Source: Diana Hacker (Boston: Bedford/St. Martin's, 2006).

This citation follows the style guidelines in the *Publication Manual of the American Psychological Association*, 5th ed. (2001), and the *APA Style Guide to Electronic References* (2007).

## **ON-SCREEN VIEW OF DOCUMENT**



## REFERENCE LIST ENTRY FOR A SECTION IN A WEB DOCUMENT