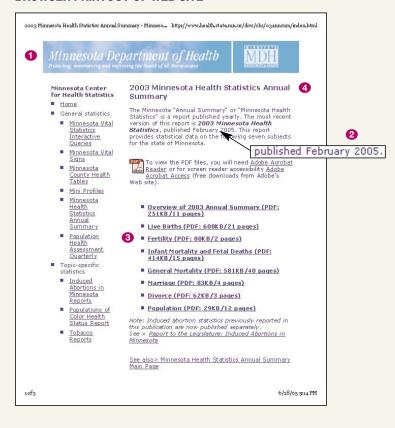

## **BROWSER PRINTOUT OF WEB SITE**

(continued)

Source: Diana Hacker (Boston: Bedford/St. Martin's, 2006).

This citation follows the style guidelines in the *Publication Manual of the American Psychological Association*, 5th ed. (2001), and the *APA Style Guide to Electronic References* (2007).