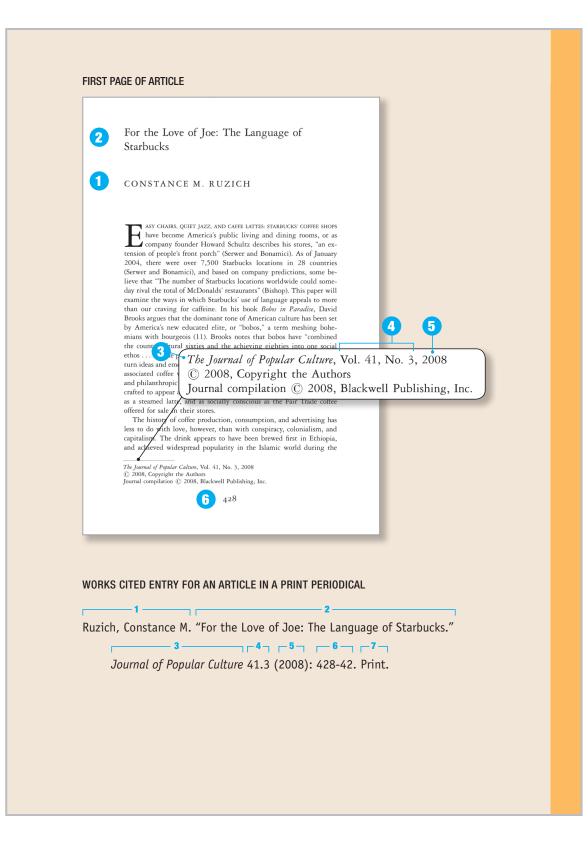

## **Citation at a glance** | Article in a periodical (MLA) To cite an article in a print periodical in MLA style, include th

To cite an article in a print periodical in MLA style, include the following elements: