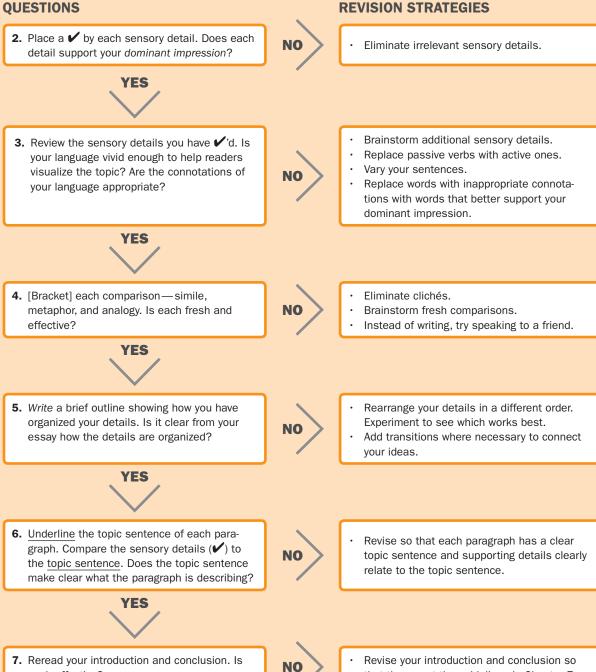

## FIGURE 13.3 Flowchart for Revising a Descriptive Essay

## QUESTIONS

**1.** Without looking at your essay, *state* the dominant impression in a sentence. Then highlight the sentences in the essay that express the *dominant impression*. Do these sentences successfully convey the impression?

YES

## **REVISION STRATEGIES**

- Reread your essay. Make a list of the different impressions it conveys.
- Choose one impression that you have the most to say about, and brainstorm to develop additional details that support it.

## **QUESTIONS**

each effective?

that they meet the guidelines in Chapter 7.